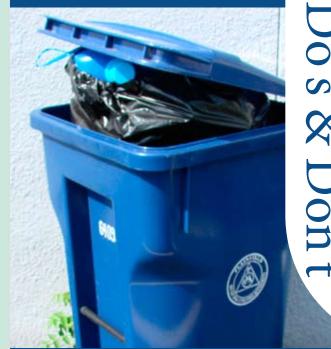

## DON'T:

- DON'T... put <u>GARBAGE</u> in the BLUE cart.
- DON'T... put <u>RECYCLABLES</u> in the BLACK cart.
- DON'T... place excess garbage bags on the top of the cart or alongside the cart. (\$30 service fee p/bag)
- DON'T... place your carts in the street.
- DON'T... deface the cart.
- DON'T... fill the cart with construction debris; toxic/ hazardous materials.
- DON'T... overload your cart.
- DON'T... place heavy objects or hot ashes in cart.
- DON'T... leave the cart full on an incline.
- DON'T... take the cart when you move, the cart belongs to the property address.
- DON'T... put vegetative waste (leaves, grass, branches, etc...) in the carts.