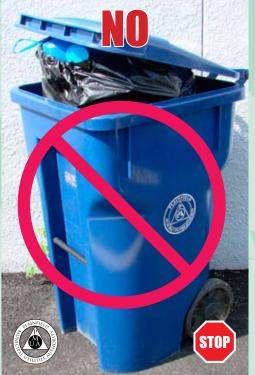

## DON'T:

- DON'T... put <u>GARBAGE</u> in the BLUE cart.
- DON'T... put <u>RECYCLABLES</u> in the BLACK cart.
- DON'T... place excess garbage bags on the top of the cart or alongside the cart. (\$30 service fee p/bag)
- DON'T... place your carts in the street.
- DON'T... deface the cart.
- DON'T... fill the cart with construction debris; toxic/ hazardous materials.
- DON'T... overload your cart.
- DON'T... place heavy objects or hot ashes in cart.
- DON'T... leave the cart full on an incline.
- DON'T... take the cart when you move, the cart belongs to the property address.
- DON'T... put vegetative waste (leaves, grass, branches, etc...) in the carts.