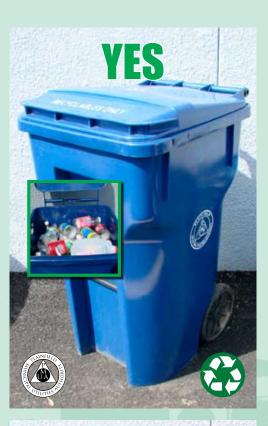

## Non-compliance will result in a SERVICE FEE to the Homeowner

- DO:
- DO... put <u>GARBAGE ONLY</u> in the BLACK cart.
- DO... put <u>RECYCLABLES ONLY</u> in the BLUE cart.
- DO... always place your cart out before 5:00 am the morning of pick-up or after 5:00 pm the day before.
- DO... move the cart in off the curb before 8:00 pm the day of collection per Rules and Regulations.
- DO... always place the cart in the same spot to ensure consistent pick-up.
- DO... face the handle of the cart toward the street.
- DO... always keep the lid closed keeping animals, rain, snow and ice out, and garbage and odor in the carts.
- DO... always store cart inside your garage or in the rear yard of your property, keeping it out of sight.
- DO... call DPW at (908) 753-3427 to collect your vegetative waste (leaves, grass, branches, etc...); OR drop them off at the PMUA Transfer Station located at 95 Rock Avenue, Plainfield NJ.